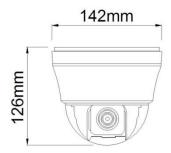

# *Tele*Eye

## **AF5010**

360° 10X AHD Mini Speed Dome Camera



 $\epsilon$ 

#### Features

• 1/3" Sony 322 CMOS Sensor

 Powerful 160x zoom; Optical: 10x, Digital: 16x

Resolution: 1080P

• 128 presets ,4scans ,4tours ,4patterns

OSD menuCOC ,Pelco-P/D

### Dimensions

Unit: mm



#### Specifications

| MODEL                   | AF5010                                                                                               |
|-------------------------|------------------------------------------------------------------------------------------------------|
| PICK UP DEVICE          | 1/3" Sony 322 CMOS Sensor                                                                            |
| RESOLUTION              | 1080P                                                                                                |
| LENS                    | Optical Zoom 10x, Zoom $f = 5.5-55$ mm,                                                              |
| MAX. APERTURE RATIO     | 55.2° to 3.2°